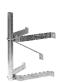

### Cast aluminium antenna brackets

**UA66-24** 

**UA64-23** 

| -0 |     |      |
|----|-----|------|
|    | UAE | 6-22 |

| Part No.     | Bracket Type     | Tub∈ I<br>Dia.(mm) | Tube 2<br>Dia.(mm) |
|--------------|------------------|--------------------|--------------------|
| 271.01.00.00 | Cross-over       | 30-60              | 30-60              |
| UA62-23      | Cross-over       | 25-50              | 25-75              |
| UA66-24      | Cross-over       | 25-50              | 25-115             |
| UA66-22      | Cross / Parallel | 25-50              | 25-50              |