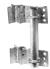

## UTC (Pair)

Universal tower clamp suitable for clamping 50mm tube to the side of an angle tower/mast up to 150mm x 150mm angle iron. Supplied as a pair with M12 x 50 Ubolts & M12 x 200 J-Bolts. All components are hot dip galvanised to BS729.