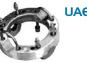

### Cast aluminium antenna brackets

**UA66-24** 

**UA64-23** 

| -0 |     |      |
|----|-----|------|
|    | UAE | 6-22 |

| Part No.     | Bracket Type     | Tub∈ I<br>Dia.(mm) | Tube 2<br>Dia.(mm) |
|--------------|------------------|--------------------|--------------------|
| 271.01.00.00 | Cross-over       | 30-60              | 30-60              |
| UA62-23      | Cross-over       | 25-50              | 25-75              |
| UA66-24      | Cross-over       | 25-50              | 25-115             |
| UA66-22      | Cross / Parallel | 25-50              | 25-50              |