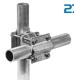

### Cast aluminium antenna brackets

**UA66-24** 

**UA64-23** 

| -0 |     |      |
|----|-----|------|
|    | UAE | 6-22 |

| Part No.     | Bracket Type     | Tub∈ I<br>Dia.(mm) | Tube 2<br>Dia.(mm) |
|--------------|------------------|--------------------|--------------------|
| 271.01.00.00 | Cross-over       | 30-60              | 30-60              |
| UA62-23      | Cross-over       | 25-50              | 25-75              |
| UA66-24      | Cross-over       | 25-50              | 25-115             |
| UA66-22      | Cross / Parallel | 25-50              | 25-50              |