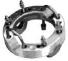

#### Galvanised steel antenna brackets

| Part No.      | Bracket Type     | Tub∈ I<br>Dia.(mm) | Tube 2<br>Dia.(mm) |
|---------------|------------------|--------------------|--------------------|
| COP54         | Cross-over       | 38                 | 50                 |
| COP55         | Cross-over       | 50                 | 50                 |
| COP108        | Cross-over       | 50-126*            | 50-126*            |
| 2140.01.00.00 | Parallel         | 25-60              | 25-60              |
| 2141.01.00.00 | Parallel         | 38-120             | 38-120             |
| 1763/100      | Parallel / Cross | 32                 | 38-60              |
| 1763/187      | Cross-over       | 32                 | 38-60              |