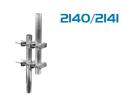

#### Galvanised steel antenna brackets

| Part No.      | Bracket Type     | Tub∈ I<br>Dia.(mm) | Tube 2<br>Dia.(mm) |
|---------------|------------------|--------------------|--------------------|
| COP54         | Cross-over       | 38                 | 50                 |
| COP55         | Cross-over       | 50                 | 50                 |
| COP108        | Cross-over       | 50-126*            | 50-126*            |
| 2140.01.00.00 | Parallel         | 25-60              | 25-60              |
| 2141.01.00.00 | Parallel         | 38-120             | 38-120             |
| 1763/100      | Parallel / Cross | 32                 | 38-60              |
| 1763/187      | Cross-over       | 32                 | 38-60              |