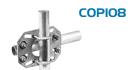

#### Galvanised steel antenna brackets

| Part No.      | Bracket Type     | Tub∈ I<br>Dia.(mm) | Tube 2<br>Dia.(mm) |
|---------------|------------------|--------------------|--------------------|
| COP54         | Cross-over       | 38                 | 50                 |
| COP55         | Cross-over       | 50                 | 50                 |
| COP108        | Cross-over       | 50-126*            | 50-126*            |
| 2140.01.00.00 | Parallel         | 25-60              | 25-60              |
| 2141.01.00.00 | Parallel         | 38-120             | 38-120             |
| 1763/100      | Parallel / Cross | 32                 | 38-60              |
| 1763/187      | Cross-over       | 32                 | 38-60              |