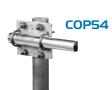

#### Galvanised steel antenna brackets

| Part No.      | Bracket Type     | Tub∈ I<br>Dia.(mm) | Tube 2<br>Dia.(mm) |
|---------------|------------------|--------------------|--------------------|
| COP54         | Cross-over       | 38                 | 50                 |
| COP55         | Cross-over       | 50                 | 50                 |
| COP108        | Cross-over       | 50-126*            | 50-126*            |
| 2140.01.00.00 | Parallel         | 25-60              | 25-60              |
| 2141.01.00.00 | Parallel         | 38-120             | 38-120             |
| 1763/100      | Parallel / Cross | 32                 | 38-60              |
| 1763/187      | Cross-over       | 32                 | 38-60              |