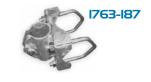

#### Galvanised steel antenna brackets

| Part No.      | Bracket Type     | Tub∈ I<br>Dia.(mm) | Tube 2<br>Dia.(mm) |
|---------------|------------------|--------------------|--------------------|
| COP54         | Cross-over       | 38                 | 50                 |
| COP55         | Cross-over       | 50                 | 50                 |
| COP108        | Cross-over       | 50-126*            | 50-126*            |
| 2140.01.00.00 | Parallel         | 25-60              | 25-60              |
| 2141.01.00.00 | Parallel         | 38-120             | 38-120             |
| 1763/100      | Parallel / Cross | 32                 | 38-60              |
| 1763/187      | Cross-over       | 32                 | 38-60              |