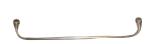

Aluminium 1 1/4" diameter Yagi Underboom with Cast Aluminium Clamps. For use with S.12Y and S.18Y Yagi Antennas.